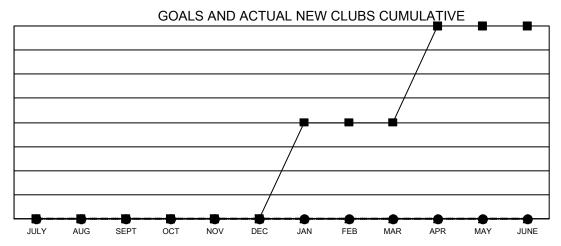

## Multiple District 36

| Clubs         |               |             |               | Members               |                           |                         |                                                    |
|---------------|---------------|-------------|---------------|-----------------------|---------------------------|-------------------------|----------------------------------------------------|
|               | RESULTS FOR   | R 2022-2023 |               | RESULTS FOR 2022-2023 |                           |                         |                                                    |
| QUARTER       | NEW CLUB GOAL | NEW CLUBS   | DROPPED CLUBS | QUARTER               | MEMBER GROWTH NET<br>GOAL | MEMBER GROWTH<br>ACTUAL | DROPPED<br>MEMBERS ACTUAL<br>(including transfers) |
| JULY/AUG/SEPT | 0             | 0           | 2             | JULY/AUG/SE           | PT 20                     | 102                     | 129                                                |
| OCT/NOV/DEC   | 0             | 0           | 0             | OCT/NOV/DE            | C 25                      | 0                       | 0                                                  |
| JAN/FEB/MAR   | 2             | 0           | 0             | JAN/FEB/MAR           | 25                        | 0                       | 0                                                  |
| APR/MAY/JUNE  | 2             | 0           | 0             | APR/MAY/JUN           | NE 31                     | 0                       | 0                                                  |

- - CURRENT YEAR GOALS FOR NEW CLUBS
- ■ CURRENT YEAR ACTUAL NEW CLUBS
- ▲ LAST YEAR ACTUAL NEW CLUBS