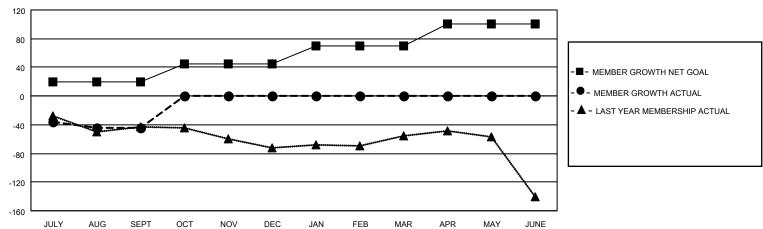

## Multiple District 36

| Clubs         |               |             |               | Members               |                           |                         |                                                    |
|---------------|---------------|-------------|---------------|-----------------------|---------------------------|-------------------------|----------------------------------------------------|
|               | RESULTS FOR   | R 2022-2023 |               | RESULTS FOR 2022-2023 |                           |                         |                                                    |
| QUARTER       | NEW CLUB GOAL | NEW CLUBS   | DROPPED CLUBS | QUARTER               | MEMBER GROWTH NET<br>GOAL | MEMBER GROWTH<br>ACTUAL | DROPPED<br>MEMBERS ACTUAL<br>(including transfers) |
| JULY/AUG/SEPT | 0             | 0           | 2             | JULY/AUG/SE           | PT 20                     | 102                     | 129                                                |
| OCT/NOV/DEC   | 0             | 0           | 0             | OCT/NOV/DE            | C 25                      | 0                       | 0                                                  |
| JAN/FEB/MAR   | 2             | 0           | 0             | JAN/FEB/MAR           | 25                        | 0                       | 0                                                  |
| APR/MAY/JUNE  | 2             | 0           | 0             | APR/MAY/JUN           | NE 31                     | 0                       | 0                                                  |